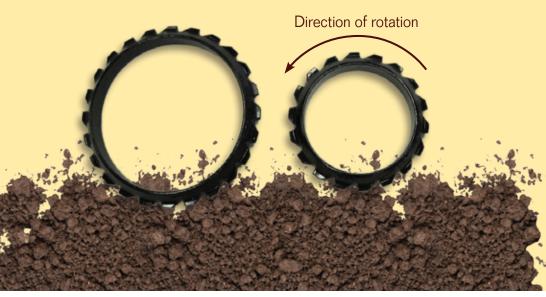

### Truax swept back mud deflecting rollers!

NOTION CONTRACTOR OF

#### No rows and mud-deflecting roller!

- Trillions meet the challenge for shallow seed placement on a prepared seedbed by combining the Truax seed box design with Truax's swept back, mud-deflecting rollers.
- Contoured knobs on wheel castings deflect mud on moist sites resulting in a seedbed planting with no row effect.