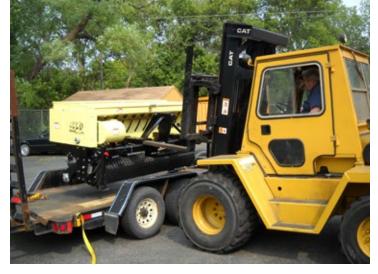

#### Truax Trillion has forklift pockets!

• Forklift pockets on TR-48, TR-60 and TR-96 models for easy loading, unloading and portability.