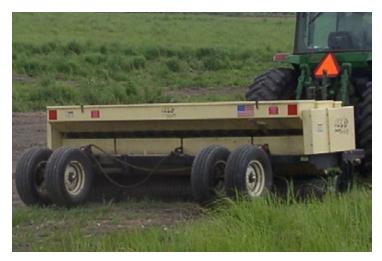

## Dual transport wheels are standard on the TR-120 and TR-144 models.

• Truax Trillion dual rear transport model for seeding larger, prepared seedbeds.